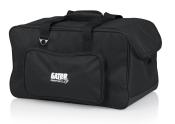

#### FEATURES

Designed to fit Up to (4) LED PAR Style Lighting Fixtures Adjustable Velcro Padded Dividers To Secure Lights Rugged water resistant polyester construction Height 11"

#### Shipping Dimensions

Exterior Length: -Exterior Width: -Exterior Height: -Weight: - Spec Sheet - Gator Cases

Padded Interior with Soft Lining

Dual zipper design opens top of bag for easy loading and unloading

Secure-wrap, reinforced dual handles and straps distribute weight and reduce wear on the bag

Large exterior storage pockets for cables and accessories